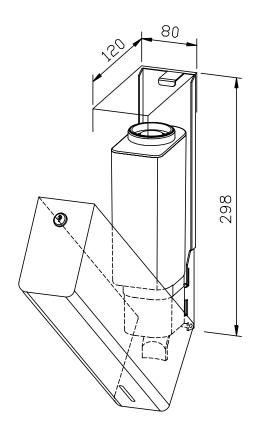

Dimensions 80 x 298 x 120 mm; with 1100 ml fixed soap tank; includes mounting components.

Article No. PP 102

Ernst-Abbe-Straße 21 · D-72770 Reutlingen · Tel.: +49712151539-0 · Fax: -20

info@wagner-ewar.de · www.wagner-ewar.de