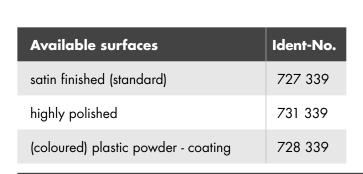

## Suggested text for specifications:

Liquid soap dispenser in stainless steel AISI 316L for surface mounting, satin finished, lockable with cylinder lock. Full metal housing with rounded vertical corners.