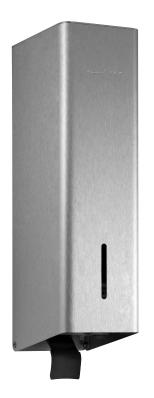

## **LIQUID SOAP DISPENSER PP 102**

80 x 298 x 120 mm 1100 ml fixed soap tank

- Full metal housing in robust, easy-to-clean stainless steel AISI 316L, satin finished, rounded vertical corners.
- With fixed soap tank, capacity 1100 ml.
- Inspection slot to indicate refill level.
- Housing swings down for refilling.
- Dispenser with drip-free, single-hand pull-operation soap pump.
- Dispenser lockable with cylinder lock, fitted on the top.
- Easy to clean due to optimum accessibility.
- Simple mounting: line up with tiles and fasten with 4 screws.

## Suggested text for specifications:

Liquid soap dispenser in stainless steel AISI 316L for surface mounting, satin finished, lockable with cylinder lock. Full metal housing with rounded vertical corners.

Dimensions 80 x 298 x 120 mm; with 1100 ml fixed soap tank; includes mounting components.

Article No. PP 102

Ernst-Abbe-Straße 21 · D-72770 Reutlingen · Tel.: +49712151539-0 · Fax: -20

info@wagner-ewar.de · www.wagner-ewar.de